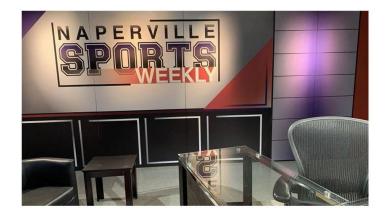

https://www.nctv17.org/

## <u>Studio</u>

- 22' x 24' studio area under professional lighting grid and DMX Controller
- Four HD professional grade studio cameras
  - Other cameras and equipment available (DSLR, camera slides, etc.)
- HD Control Room with live stream capability
- Green Screen
- Variety of set pieces and furniture available for use (see below)
- Teleprompter
- Professional engineer and production staff
- One front entrance door to office area and then garage door entrance in the back of studio to pull in vehicles for ease of transporting sets, equipment, etc.
  - Parking available in front and back of station

## Photos of studio: