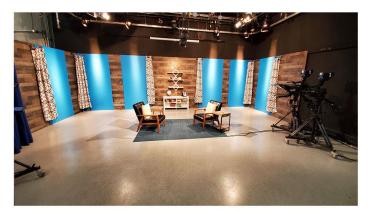

## <u>Studio</u>

- 22' x 24' studio area under professional lighting grid and DMX Controller
- Four HD professional grade studio cameras
  - Other cameras and equipment available (DSLR, camera slides, etc.)
- HD Control Room with live stream capability
- Green Screen
- Variety of set pieces and furniture available for use (see below)
- Teleprompter
- Professional engineer and production staff
- One front entrance door to office area and then garage door entrance in the back of studio to pull in vehicles for ease of transporting sets, equipment, etc.
  - Parking available in front and back of station

## Photos of studio: