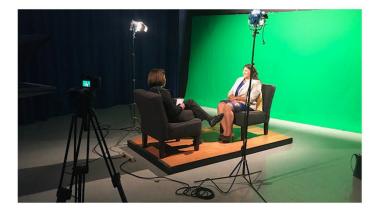

## <u>Studio</u>

- 22' x 24' studio area under professional lighting grid and DMX Controller
- Four HD professional grade studio cameras
  - Other cameras and equipment available (DSLR, camera slides, etc.)
- HD Control Room with live stream capability
- Green Screen
- Variety of set pieces and furniture available for use (see below)
- Teleprompter
- Professional engineer and production staff
- One front entrance door to office area and then garage door entrance in the back of studio to pull in vehicles for ease of transporting sets, equipment, etc.
  - Parking available in front and back of station

## Photos of studio: