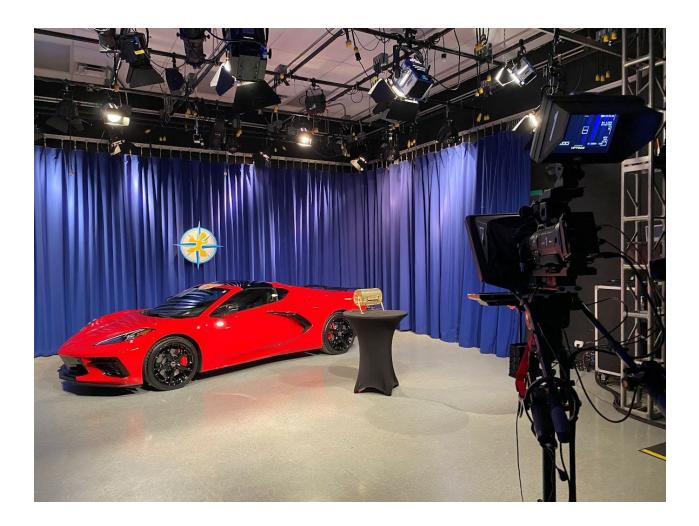

## <u>Studio</u>

- 22' x 24' studio area under professional lighting grid and DMX Controller
- Four HD professional grade studio cameras
  - Other cameras and equipment available (DSLR, camera slides, etc.)
- HD Control Room with live stream capability
- Green Screen
- Variety of set pieces and furniture available for use (see below)
- Teleprompter
- Professional engineer and production staff
- One front entrance door to office area and then garage door entrance in the back of studio to pull in vehicles for ease of transporting sets, equipment, etc.
  - Parking available in front and back of station

## Photos of studio: