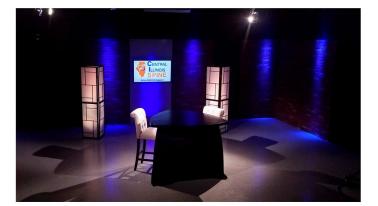

https://www.nctv17.org/

## <u>Studio</u>

- 22' x 24' studio area under professional lighting grid and DMX Controller
- Four HD professional grade studio cameras
  - Other cameras and equipment available (DSLR, camera slides, etc.)
- HD Control Room with live stream capability
- Green Screen
- Variety of set pieces and furniture available for use (see below)
- Teleprompter
- Professional engineer and production staff
- One front entrance door to office area and then garage door entrance in the back of studio to pull in vehicles for ease of transporting sets, equipment, etc.
  - Parking available in front and back of station

## Photos of studio: