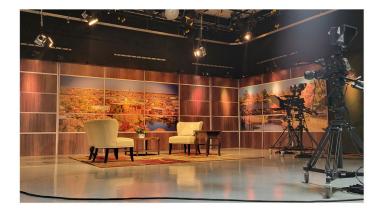

## <u>Studio</u>

- 22' x 24' studio area under professional lighting grid and DMX Controller
- Four HD professional grade studio cameras
  - Other cameras and equipment available (DSLR, camera slides, etc.)
- HD Control Room with live stream capability
- Green Screen
- Variety of set pieces and furniture available for use (see below)
- Teleprompter
- Professional engineer and production staff
- One front entrance door to office area and then garage door entrance in the back of studio to pull in vehicles for ease of transporting sets, equipment, etc.
  - Parking available in front and back of station

## Photos of studio: