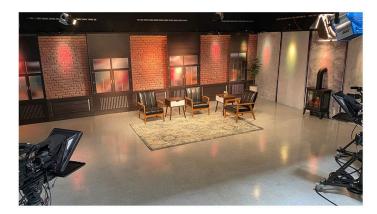

https://www.nctv17.org/

## <u>Studio</u>

- 22' x 24' studio area under professional lighting grid and DMX Controller
- Four HD professional grade studio cameras
  - Other cameras and equipment available (DSLR, camera slides, etc.)
- HD Control Room with live stream capability
- Green Screen
- Variety of set pieces and furniture available for use (see below)
- Teleprompter
- Professional engineer and production staff
- One front entrance door to office area and then garage door entrance in the back of studio to pull in vehicles for ease of transporting sets, equipment, etc.
  - Parking available in front and back of station

## Photos of studio: