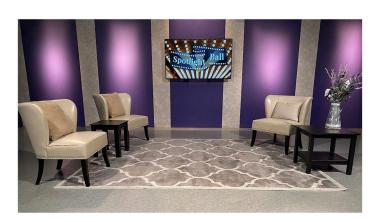

https://www.nctv17.org/

## <u>Studio</u>

- 22' x 24' studio area under professional lighting grid and DMX Controller
- Four HD professional grade studio cameras
  - Other cameras and equipment available (DSLR, camera slides, etc.)
- HD Control Room with live stream capability
- Green Screen
- Variety of set pieces and furniture available for use (see below)
- Teleprompter
- Professional engineer and production staff
- One front entrance door to office area and then garage door entrance in the back of studio to pull in vehicles for ease of transporting sets, equipment, etc.
  - Parking available in front and back of station

## Photos of studio: